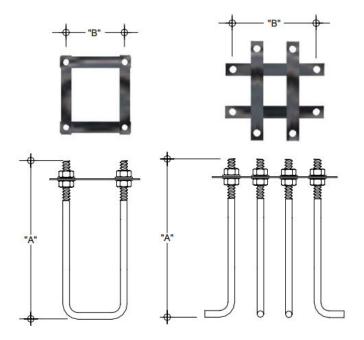

## Rag Bolts and Footing Cages

Base plate mounted columns require Rag Bolts and footing cages regardless of column size. A.D.Coote & Co. have a standard range of bolts that consist of M16 and M24 "U" bolts and M30 bolts that come as "L" bolts. All standard rag bolts come with one template but a second is available on request. Other sizes and configurations are available when required eg. for larger columns. All our rag bolts come complete with 2 nuts and washers per bolt.

For further information contact our sales staff.

| Rag bolt<br>Type | Bolt<br>PCD | Bolt<br>Diameter | Dimension<br>"A" | Dimension<br>"B" | Thread<br>Length |
|------------------|-------------|------------------|------------------|------------------|------------------|
| R25016/4         | 250         | 16               | 500              | 177              | 150              |
| R35024/4         | 350         | 24               | 626              | 247              | 150              |
| R35030/4         | 350         | 30               | 750              | 247              | 170              |
| R50030/4         | 500         | 30               | 750              | 354              | 170              |
| R50030/8         | 500         | 30               | 750              | 460              | 170              |